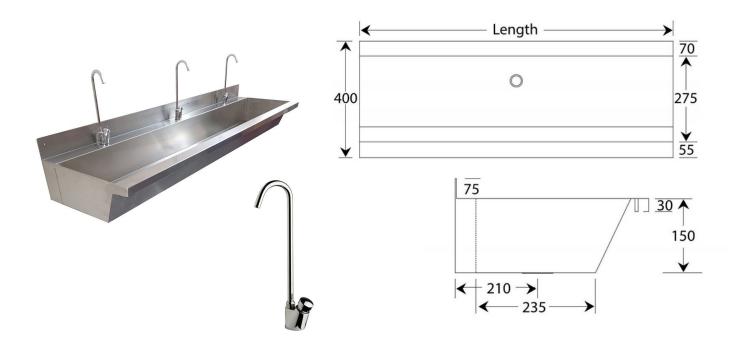

## **Dimensions**

This bottle filling trough can be supplied at different lengths to accommodate 2, 3 or 4 bottle filling spouts

**Lengths available:** 1200mm (2 bottle filling spouts), 1500mm (3 bottle filling spouts), 1800mm (4 bottle filling spouts), 2400mm (5 bottle filling spouts)

- Height: 150mm, Front to back: 400mm, Rear upstand: 75mm, Tap Ledge: 70mm